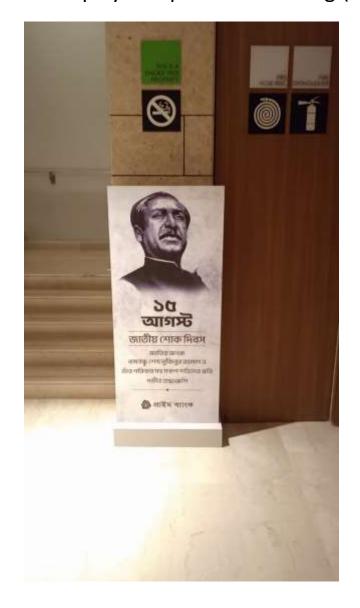

cebook Post
- 8. Webinar (Internal Employees)
- 9. Tree Plantation
- 10. SMS to Card Holders



#### Webinar Discussion program as part of observance of National Mourning Day

#### Preferred Guest List:

- 1. Mr. Quazi Sirazul Islam, Director, PBL
- 2. Mr. Hassan O. Rashid, Managing Directory & CEO, PBL
- 3. Mr. Faisal Rahman, Additional Managing Director, PBL
- 4. Other Senior Management
- 5. All Regional Heads
- 6. All Head of Branches





Prime Bank conducts tree plantation program as part of observance of National Mourning Day





### X-banner display in different Branches







# Roman Banner Display: 3 Branches



Gulshan Branch



Banani Branch



Motijheel Branch



## Standee Display: Simpleetree Building (3<sup>rd</sup>, 6<sup>th</sup>, 7<sup>th</sup> & 8<sup>th</sup> Floor)







#### Light Box & Road Side Display at Prominent Location: Prime Aspire & Dhanmondi Branch







## ATM Screens Display: 140 ATMs







#### Web Banner, Desktop, LinkedIn & Facebook Post









#### SMS to Card Holders





# Thank you