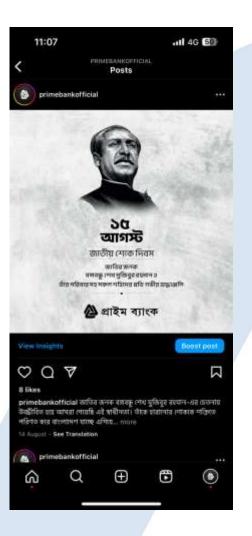

# For pay homage Prime Bank has taken the following initiatives:

- 1. X-stand Banner Display in different Branches
- 2. Roman & Frame Banner Display: 3 Branches
- 3. Cutout Display: Simpletree Anarkali Building (3<sup>rd</sup>, 6<sup>th</sup>,7<sup>th</sup> and 8<sup>th</sup> floor)
- 4. ATM Screen Display: 140 ATMs
- 5. Desktop Wallpaper
- 6. Website Banner
- 7. Facebook Post
- 8. Webinar (Internal Employees)
- 9. Tree Plantation
- 10. SMS to Card Holders

#### Web Banner, Desktop, LinkedIn & Facebook Post