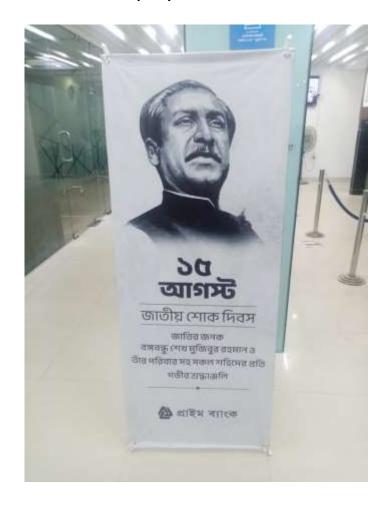

nches
- 3. Cutout Display: Simpletree Anarkali Building (3<sup>rd</sup>, 6<sup>th</sup>,7<sup>th</sup> and 8<sup>th</sup> floor)
- 4. ATM Screen Display: 140 ATMs
- 5. Desktop Wallpaper
- 6. Website Banner
- 7. Facebook Post
- 8. Webinar (Internal Employees)
- 9. Tree Plantation
- 10. SMS to Card Holders



#### Webinar Discussion program as part of observance of National Mourning Day

#### Preferred Guest List:

- 1. Mr. Quazi Sirazul Islam, Director, PBL
- 2. Mr. Hassan O. Rashid, Managing Directory & CEO, PBL
- 3. Mr. Faisal Rahman, Additional Managing Director, PBL
- 4. Other Senior Management
- 5. All Regional Heads
- 6. All Head of Branches





Prime Bank conducts tree plantation program as part of observance of National Mourning Day





### X-banner display in different Branches







# Roman Banner Display: 3 Branches



Gulshan Branch



Banani Branch



Motijheel Branch



## Standee Display: Simpleetree Building (3<sup>rd</sup>, 6<sup>th</sup>, 7<sup>th</sup> & 8<sup>th</sup> Floor)







#### Light Box & Road Side Display at Prominent Location: Prime Aspire & Dhanmondi Branch







## ATM Screens Display: 140 ATMs







#### Web Banner, Desktop, LinkedIn & Facebook Post









#### SMS to Card Holders





# Thank you