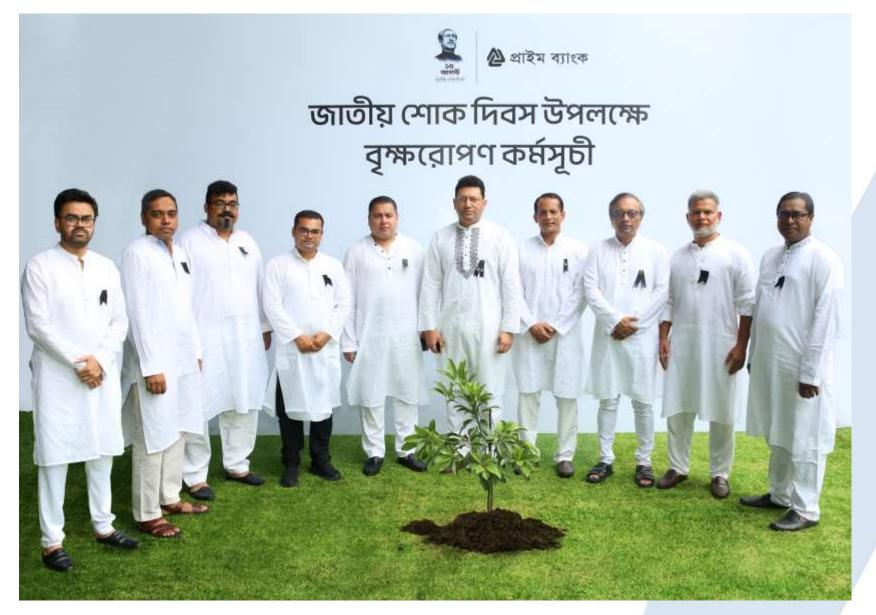

Prime Bank conducts tree plantation program as part of observance of National Mourning Day