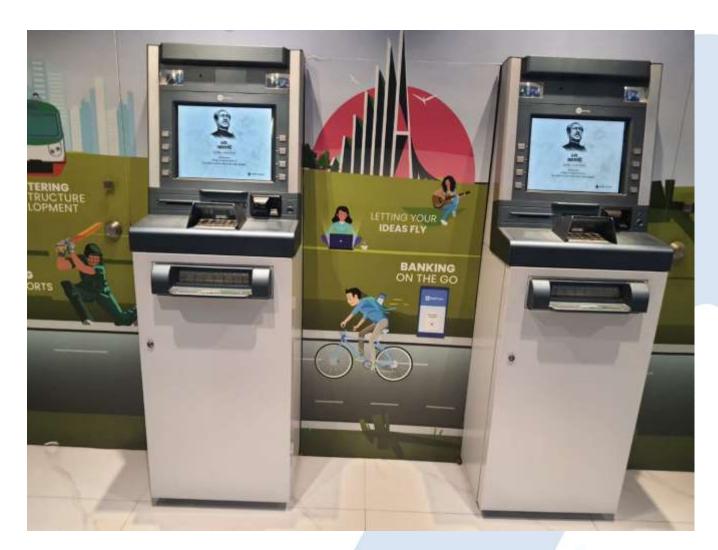

observance of National Mourning Day

#### Preferred Guest List:

- 1. Mr. Quazi Sirazul Islam, Director, PBL
- 2. Mr. Hassan O. Rashid, Managing Directory & CEO, PBL
- 3. Mr. Faisal Rahman, Additional Managing Director, PBL
- 4. Other Senior Management
- 5. All Regional Heads
- 6. All Head of Branches





Prime Bank conducts tree plantation program as part of observance of National Mourning Day





### X-banner display in different Branches







# Roman Banner Display: 3 Branches



Gulshan Branch



Banani Branch



Motijheel Branch



## Standee Display: Simpleetree Building (3<sup>rd</sup>, 6<sup>th</sup>, 7<sup>th</sup> & 8<sup>th</sup> Floor)







#### Light Box & Road Side Display at Prominent Location: Prime Aspire & Dhanmondi Branch







## ATM Screens Display: 140 ATMs







#### Web Banner, Desktop, LinkedIn & Facebook Post









#### SMS to Card Holders





# Thank you